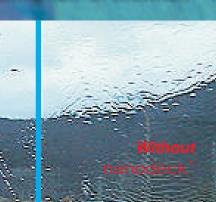

### nanodeck<sup>®</sup>

works together with leading research centers & universities.

nanodeck® is antibacterial & dirt-repellent.

Windshields coated with

nanodeck do not require the use of wipers at 40 mph or more. Even ice and flyspeck can easily be removed. Better visibility in the dark and during rain or snowfall.

With