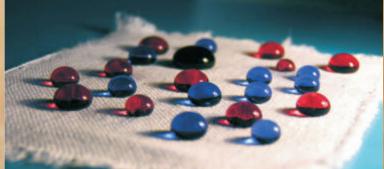

Service: We do coating with nanodeck<sup>®</sup> at your place on request! © ® Patent & Trademark Office.

Red wine and ink on material coated with nanodeck<sup>®</sup>.