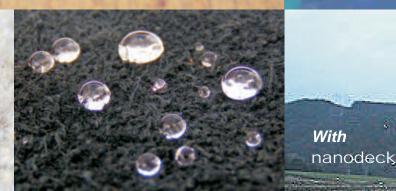

Service: We do coating with nanodeck<sup>®</sup> at your place on request! © ® Patent & Trademark Office.

Red wine and ink on material coated with nanodeck<sup>®</sup>.

## nanodeck®

coating provides highly effective long-term protection against:

- dirt
- scratches
- weather & environmental impacts.

The "lotus effect" got its name from the special characteristics of the lotus leaf.