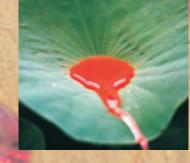

## nanodeck®

coating provides highly effective long-term protection against:

- dirt
- scratches
- weather & environmental impacts.

The "lotus effect" got its name from the special characteristics of the lotus leaf.